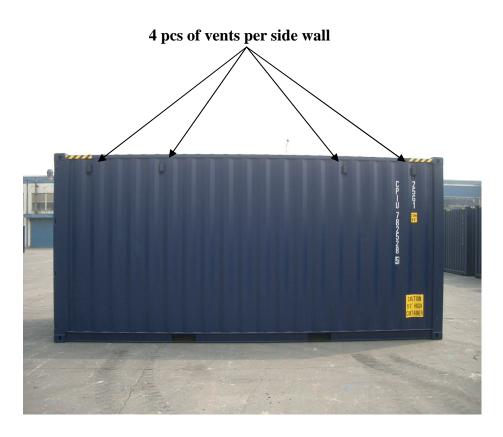

## 20'HC NEW UNIT (CPI)

**Side View** 

**Door End** 

Front End

**End Doors Open** 

Front Top End Rail ("Z" Shaped Pressing Steel Plate)

**Bottom Side Rail (Double "Z" Section)** 