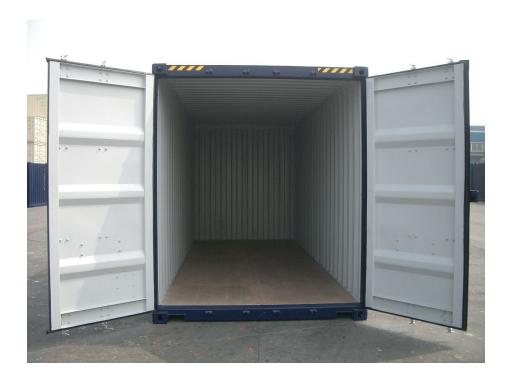

## 20'HC NEW UNIT (CPI)

**Side View** 

**Door End** 

Front End

**End Doors Open** 

Front Top End Rail ("Z" Shaped Pressing Steel Plate)

**Bottom Side Rail (Double "Z" Section)** 

## Dimensions & Ratings

External Dimensions:

Length:6058mm / Width:2438mm / Height:2896mm

Internal Dimensions:

Length:5900mm / Width:2352mm / Height:2698mm

End Door Opening Dimensions:
Width:2340mm / Height:2585mm