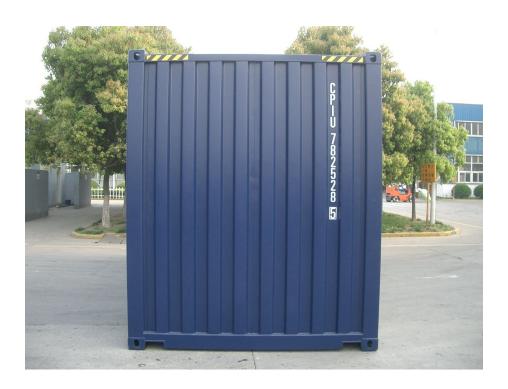

## 20'HC NEW UNIT (CPI)

**Side View** 

**Door End** 

Front End

**End Doors Open** 

Front Top End Rail ("Z" Shaped Pressing Steel Plate)

**Bottom Side Rail (Double "Z" Section)** 