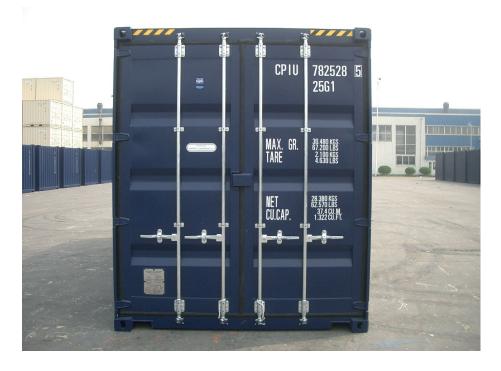

## 20'HC NEW UNIT (CPI)

**Side View** 

**Door End** 

Front End

**End Doors Open** 

Front Top End Rail ("Z" Shaped Pressing Steel Plate)

**Bottom Side Rail (Double "Z" Section)** 