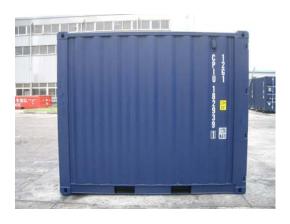

## Rear End (8')

Patented Connectors (Bottom)

Patented Connectors (Top)

Connectors Strength Test (payload:10T Per 10') Lifting Test From Top/Bottom Corner Post