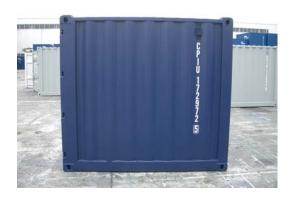

# 20'set container (2x10'+2'x8')

Side View (10'+10')



Side View (2x10'+2x8')



## End Door View (1)

### End Door View (2)





Both 10'/8' Doors Open

10' Doors Open





Side View (10')

Rear End (10')





Side View (8')

## Rear End (8')





Patented Connectors (Bottom)

Patented Connectors (Top)





Connectors Strength Test (payload:10T Per 10') Lifting Test From Top/Bottom Corner Post





#### 10' CSC Plate (CSC Approval Is Also Valid For 2 Units Connected As A 20')



#### Dimension And Ratings(10')

Dimensions And Ratings(8')

External Dimensions:

Length:2991mm/Width:2438mm/Height:2591mm

Internal Dimensions:

Length:2831mm/Width:2350mm /Height:2390mm

Door Opening Dimensions:

Width: 2342mm/Height: 2280mm

Internal Cubic Capacity:

15.9 Cubic Meters

Ratings:

Max.Gross Weight: 10160kgs
Max.Payload: 8860kgs
Tare Weight: 1300kgs

/ External Dimensions:

Length: 2438mm/Width: 2200mm/Height: 2260mm

/ Internal Dimensions:

Length: 2287mm/Width: 2112mm/Height: 2059mm

/ Door Opening Dimensions:

Width: 2106mm / Height: