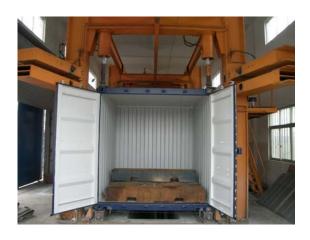

### End Door View (2)

Both 10'/8' Doors Open

10' Doors Open

Side View (10')

Rear End (10')

Side View (8')