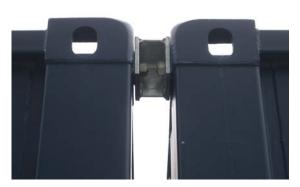

## Rear End (8')

Patented Connectors (Bottom)

Patented Connectors (Top)

Connectors Strength Test (payload:10T Per 10') Lifting Test From Top/Bottom Corner Post