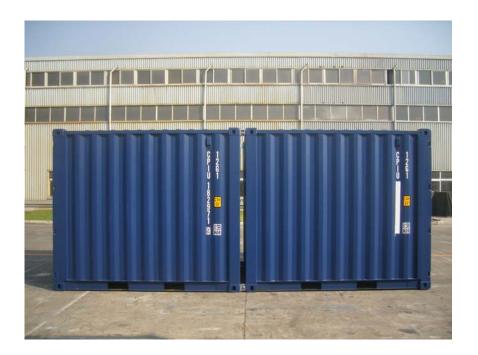

# 20'set container (2x10'+2'x8')

Side View (10'+10')



Side View (2x10'+2x8')



## End Door View (1)

### End Door View (2)





Both 10'/8' Doors Open

10' Doors Open





Side View (10')

Rear End (10')





Side View (8')

## Rear End (8')





Patented Connectors (Bottom)

Patented Connectors (Top)





Connectors Strength Test (payload:10T Per 10') Lifting Test From Top/Bottom Corner Post





#### 10' CSC Plate (CSC Approval Is Also Valid For 2 Units Connected As A 20')



#### Dimension And Ratings(10')

Dimensions And Ratings(8')

External Dimensions:

Length:2991mm/Width:2438mm/Height:2591mm

Internal Dimensions:

Length:2831mm/Width:2350mm /Height:2390mm

Door Opening Dimensions:

Width: 2342mm/Height: 2280mm

Internal Cubic Capacity:

15.9 Cubic Meters

Ratings:

Max.Gross Weight: 10160kgs
Max.Payload: 8860kgs
Tare Weight: 1300kg