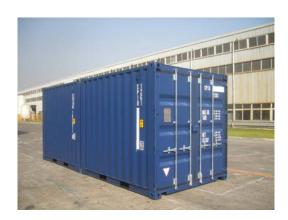

### End Door View (2)

Both 10'/8' Doors Open

10' Doors Open

Side View (10')

Rear End (10')

Side View (8')

## Rear End (8')

Patented Connectors (Bottom)

Patented Connectors (Top)

Connectors Strength Test (payload:10T Per 10') Lifting Test From Top/Bottom Corner Post