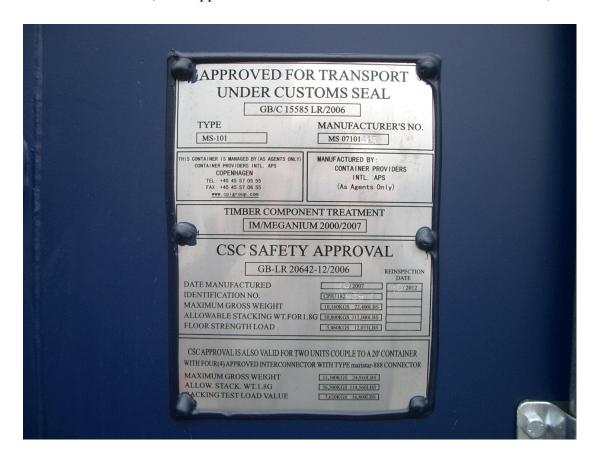

# 20'set container (2x10'+2'x8')

Side View (10'+10')



Side View (2x10'+2x8')



## End Door View (1)

### End Door View (2)





Both 10'/8' Doors Open

10' Doors Open





Side View (10')

Rear End (10')





Side View (8')

## Rear End (8')





Patented Connectors (Bottom)

Patented Connectors (Top)





Connectors Strength Test (payload:10T Per 10') Lifting Test From Top/Bottom Corner Post





#### 10' CSC Plate (CSC Approval Is Also Valid For 2 Units Connected As A 20')



#### Dimension And Ratings(10')

Dimensions And Ratings(8')

External Dimensions:

Length:2991mm/Width:2438mm/Height:2591mm

Internal Dimensions:

Length:2831mm/Width:2350mm /Height:2390mm

Door Opening Dimensions:

Width: 2342mm/Height: 2280mm

Internal Cubic Capacity:

15.9 Cubic Meters

Ratings:

Max.Gross Weight: 10160kgs
Max.Payload: 8860kgs
Tare Weight: 1300kgs

/ External Dimensions:

Length: 2438mm/Width: 2200mm/Height: 2260mm

/ Internal Dimensions:

Length: 2287mm/Width: 2112mm/Height: 2059mm

/ Door Opening Dimensions:

Width: 2106mm / Height: 1949mm

/ Internal Cubic Capacity:

9.95 Cubic Meters

/ Ratings:

Max.Gross Weight: 6000kgs
Max.Payload: 5050kgs
Tare Weight: 950kgs