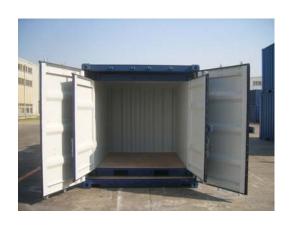

## End Door View (1)

### End Door View (2)

Both 10'/8' Doors Open

10' Doors Open

Side View (10')

Rear End (10')

Side View (8')