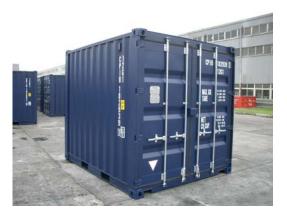

### End Door View (2)

Both 10'/8' Doors Open

10' Doors Open

Side View (10')

Rear End (10')

Side View (8')