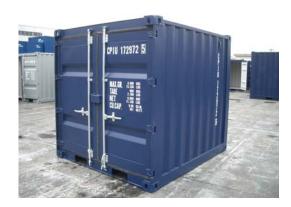

### End Door View (2)

Both 10'/8' Doors Open

10' Doors Open

Side View (10')

Rear End (10')

Side View (8')

## Rear End (8')

Patented Connectors (Bottom)

Patented Connectors (Top)

Connectors Strength Test (payload:10T Per 10') Lifting Test From Top/Bottom Corner Post