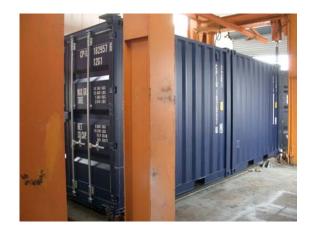

### End Door View (2)

Both 10'/8' Doors Open

10' Doors Open

Side View (10')

Rear End (10')

Side View (8')

## Rear End (8')

Patented Connectors (Bottom)

Patented Connectors (Top)

Connectors Strength Test (payload:10T Per 10') Lifting Test From Top/Bottom Corner Post