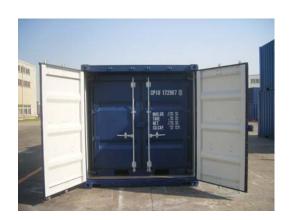

### End Door View (2)

Both 10'/8' Doors Open

10' Doors Open

Side View (10')

Rear End (10')

Side View (8')

## Rear End (8')

Patented Connectors (Bottom)

Patented Connectors (Top)

Connectors Strength Test (payload:10T Per 10') Lifting Test From Top/Bottom Corner Post