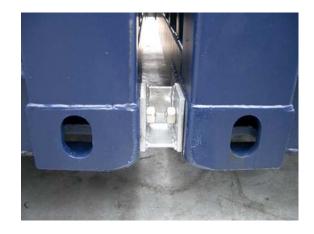

## Rear End (8')

Patented Connectors (Bottom)

Patented Connectors (Top)

Connectors Strength Test (payload:10T Per 10') Lifting Test From Top/Bottom Corner Post