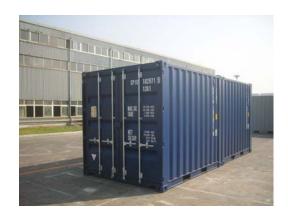

### End Door View (2)

Both 10'/8' Doors Open

10' Doors Open

Side View (10')

Rear End (10')

Side View (8')