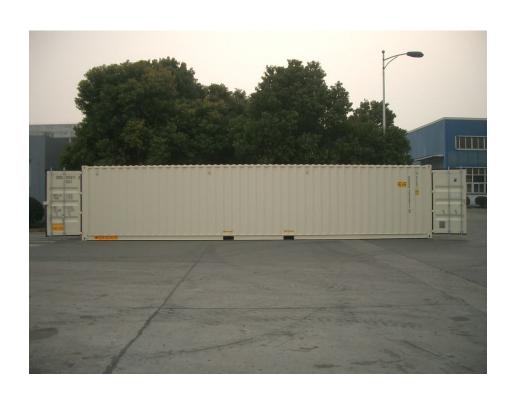

# **40'DD NEW (CPI)**

**Side View** 





Side View (With "REAR" Decal)





### Roof View (With "REAR" Decal)



**Both End Doors (With Two CSC Plates)** 





## **Both End Doors Open**





#### **CSC Plate**

| APPROVED FOR TRANSPORT<br>UNDER CUSTOMS SEAL                                                                                                                                                                                                                         |
|----------------------------------------------------------------------------------------------------------------------------------------------------------------------------------------------------------------------------------------------------------------------|
| GB/C 16825 LR/2012