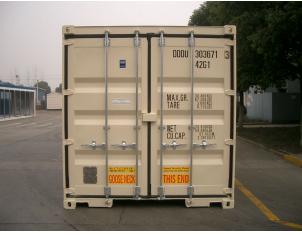

# **40'DD NEW (CPI)**

**Side View** 





Side View (With "REAR" Decal)





### Roof View (With "REAR" Decal)



**Both End Doors (With Two CSC Plates)** 





## **Both End Doors Open**





#### **CSC Plate**

| APPROVED FOR TRANSPORT<br>UNDER CUSTOMS SEAL                                                                                                                                                                                                                         |
|----------------------------------------------------------------------------------------------------------------------------------------------------------------------------------------------------------------------------------------------------------------------|
| GB/C 16825 LR/2012