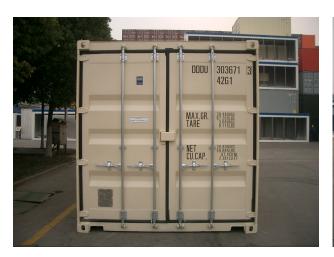

# **40'DD NEW (CPI)**

**Side View** 





Side View (With "REAR" Decal)





### Roof View (With "REAR" Decal)



**Both End Doors (With Two CSC Plates)** 





## **Both End Doors Open**





#### **CSC Plate**

| APPROVED FOR TRANSPORT<br>UNDER CUSTOMS SEAL                                                                                                                                                                                                                         |
|----------------------------------------------------------------------------------------------------------------------------------------------------------------------------------------------------------------------------------------------------------------------|
| GB/C 16825 LR/2012