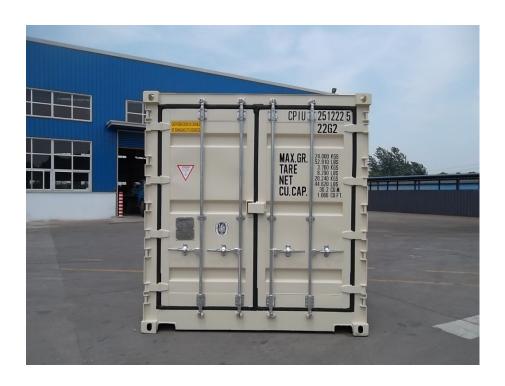

#### **Front End Wall**

With 4 pcs of Vents

**Rear End Door** 

#### Dimensions & Ratings

1.External Dimensions:

Length:6058mm / Width:2438mm / Height:2591mm.

2.Internal Dimensions:

Length:5898mm / Width:2224mm / Height:2302mm.

3.End Door Opening Dimensions:

Width:2114mm / Height:2189mm.

4.Side Door Opening Dimensions:

Width:5846mm / Height:2189mm.

5. Internal Cubic Capacity:

30.2 Cubic Meters.

6.Ratings:

Max.Gross Weight: 24000kgs
Max.Payload: 20240kgs
Tare Weight: 3760kgs