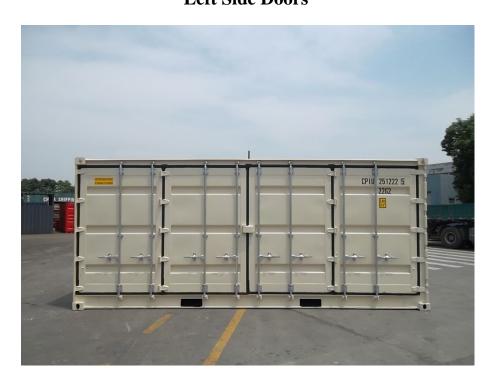

# 20' Both Sides Open Door (CPI)

## **Right Side Doors**



**Left Side Doors** 



#### **Front End Wall**

With 4 pcs of Vents



**Rear End Door** 



### Normal Lashing Rings At Both Side Door Header (10 PCS)



### Movable/Recessed Lashing Rings At Both Side Door Sill(10 PCS)



## All Doors Open



Two Middle Side Doors Open



### Rear End Doors Open (270 Degrees)



**Both Side Doors Open (270 Degrees)** 



#### Roof



**CSC Plate** 



#### Dimensions & Ratings

1.External Dimensions:

Length:6058mm / Width:2438mm / Height:2591mm.

2.Internal Dimensions:

Length:5898mm / Width:2224mm / Height:2302mm.

3.End Door Opening Dimensions:

Width:2114mm / Height:2189mm.

4.Side Door Opening Dimensions:

Width:5846mm / Height:2189mm.

5. Internal Cubic Capacity:

30.2 Cubic Meters.

6.Ratings:

Max.Gross Weight: 24000kgs
Max.Payload: 20240kgs
Tare Weight: 3760kgs