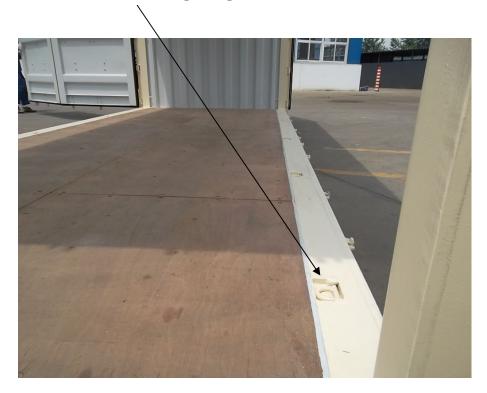

# 20' Both Sides Open Door (CPI)

## **Right Side Doors**



**Left Side Doors** 



#### **Front End Wall**

With 4 pcs of Vents



**Rear End Door** 



### Normal Lashing Rings At Both Side Door Header (10 PCS)



### Movable/Recessed Lashing Rings At Both Side Door Sill(10 PCS)



## All Doors Open



Two Middle Side Doors Open



### Rear End Doors Open (270 Degrees)



**Both Side Doors Open (270 Degrees)** 



#### Roof



**CSC Plate** 



#### Dimensions & Ratings

1.External Dimensions:

Length:6058mm / Width:2438mm / Height:2591mm.

2.Internal Dimensions:

Length:5898mm / Width:2224mm / Height:2302mm.

3.End Door Opening Dimensions:

Width:2114mm / Height:2189mm.

4.Side Door Opening Dimensions:

Width:5846mm / Height:2189mm.

5. Internal Cubic Capacity:

30.2 Cubic Meters.

6.Ratings:

Max.Gross Weight: 24000kgs
Max.Payload: 20240kgs
Tare Weight: 3760kgs