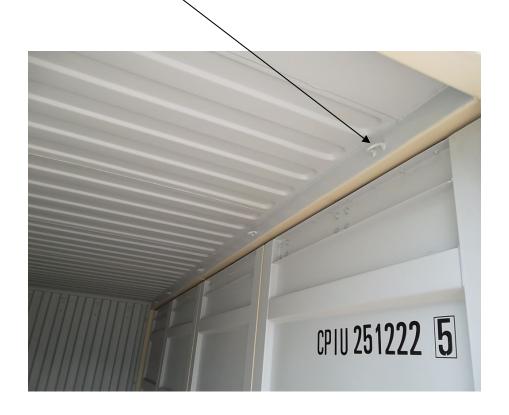

# 20' Both Sides Open Door (CPI)

## **Right Side Doors**



**Left Side Doors** 



#### **Front End Wall**

With 4 pcs of Vents



**Rear End Door** 



### Normal Lashing Rings At Both Side Door Header (10 PCS)



### Movable/Recessed Lashing Rings At Both Side Door Sill(10 PCS)



## All Doors Open



Two Middle Side Doors Open



### Rear End Doors Open (270 Degrees)



**Both Side Doors Open (270 Degrees)** 



#### Roof



**CSC Plate** 



#### Dimensions & Ratings

1.External Dimensions:

Length:6058mm / Width:2438mm / Height:2591mm.

2.Internal Dimensions:

Length:5898mm / Width:2224mm / Height:2302mm.

3.End Door Opening Dimensions:

Width:2114mm / Height:2189mm.

4.Side Door Opening Dimensions:

Width:5846mm / Height:2189mm.

5. Internal Cubic Capacity:

30.2 Cubic Meters.

6.Ratings:

Max.Gross Weight: 24000kgs
Max.Payload: 20240kgs
Tare Weight: 3760kgs