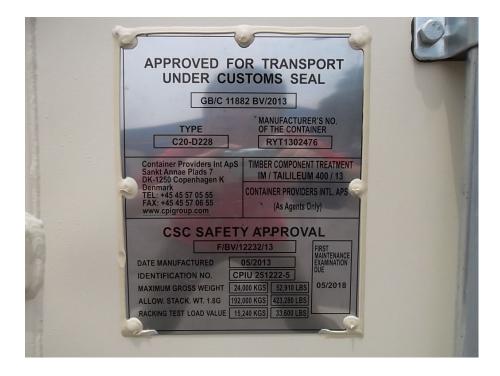

# 20' Both Sides Open Door (CPI)

## **Right Side Doors**



**Left Side Doors** 



#### **Front End Wall**

With 4 pcs of Vents



**Rear End Door** 



### Normal Lashing Rings At Both Side Door Header (10 PCS)



### Movable/Recessed Lashing Rings At Both Side Door Sill(10 PCS)



## All Doors Open



Two Middle Side Doors Open



### Rear End Doors Open (270 Degrees)



**Both Side Doors Open (270 Degrees)** 



#### Roof



**CSC Plate** 



#### Dimensions & Ratings

1.External Dimensions:

Length:6058mm / Width:2438mm / Height:2591mm.

2.Internal Dimensions:

Length:5898mm / Width:2224mm / Height:2302mm.

3.End Door Opening Dimensions:

Width:2114mm / Height:2189mm.

4.Side Door Opening Dimensions:

Width:5846mm / Height:2189mm.

5. Internal Cubic Capacity:

30.2 Cubic Meters.

6.Ratings:

Max.Gross Weight: 24000kgs
Max.Payload: 20240kgs
Tare Weight: 3760kgs