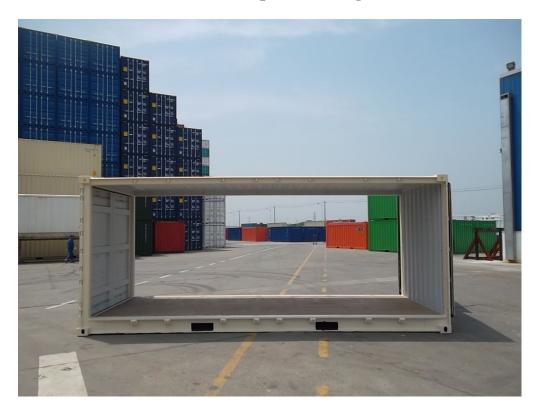

# 20' Both Sides Open Door (CPI)

## **Right Side Doors**



**Left Side Doors** 



#### **Front End Wall**

With 4 pcs of Vents



**Rear End Door** 



### Normal Lashing Rings At Both Side Door Header (10 PCS)



### Movable/Recessed Lashing Rings At Both Side Door Sill(10 PCS)



## All Doors Open



Two Middle Side Doors Open



### Rear End Doors Open (270 Degrees)



**Both Side Doors Open (270 Degrees)** 



#### Roof



**CSC Plate** 



#### Dimensions & Ratings

1.External Dimensions:

Length:6058mm / Width:2438mm / Height:2591mm.

2.Internal Dimensions:

Length:5898mm / Width:2224mm / Height:2302mm.

3.End Door Opening Dimensions:

Width:2114mm / Height:2189mm.

4.Side Door Opening Dimensions:

Width:5846mm / Height:2189mm.

5. Internal Cubic Capacity:

30.2 Cubic Meters.

6.Ratings:

Max.Gross Weight: 24000kgs
Max.Payload: 20240kgs
Tare Weight: 3760kgs