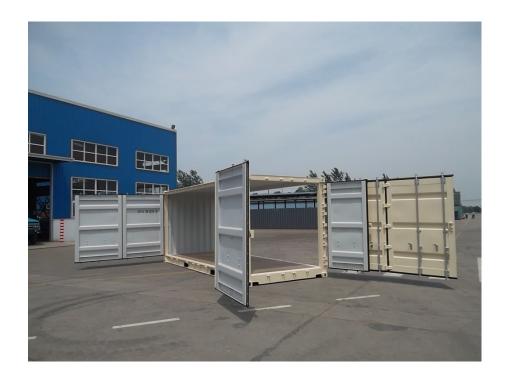

## All Doors Open

Two Middle Side Doors Open

### Rear End Doors Open (270 Degrees)

**Both Side Doors Open (270 Degrees)** 