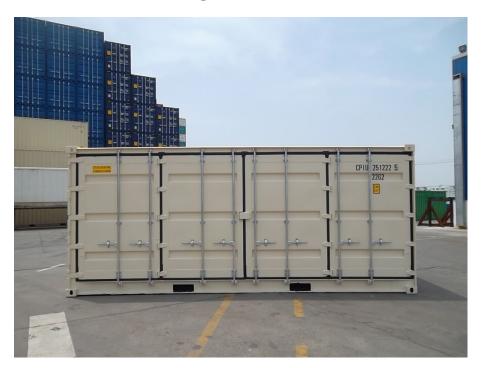

# 20' Both Sides Open Door (CPI)

## **Right Side Doors**



**Left Side Doors** 



#### **Front End Wall**

With 4 pcs of Vents



**Rear End Door** 



### Normal Lashing Rings At Both Side Door Header (10 PCS)



### Movable/Recessed Lashing Rings At Both Side Door Sill(10 PCS)



## All Doors Open



Two Middle Side Doors Open



### Rear End Doors Open (270 Degrees)



**Both Side Doors Open (270 Degrees)** 



#### Roof



**CSC Plate** 



#### Dimensions & Ratings

1.External Dimensions:

Length:6058mm / Width:2438mm / Height:2591mm.

2.Internal Dimensions:

Length:5898mm / Width:2224mm / Height:2302mm.

3.End Door Opening Dimensions:

Width:2114mm / Height:2189mm.

4.Side Door Opening Dimensions:

Width:5846mm / Height:2189mm.

5. Internal Cubic Capacity:

30.2 Cubic Meters.

6.Ratings:

Max.Gross Weight: 24000kgs
Max.Payload: 20240kgs
T