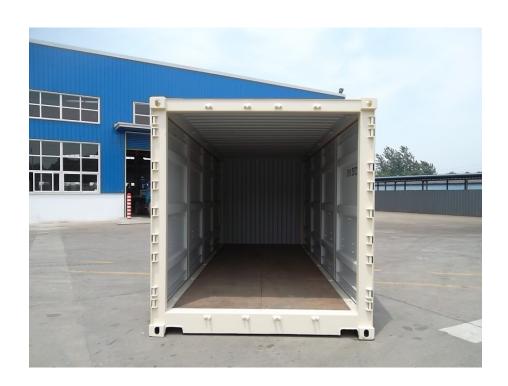

## All Doors Open

Two Middle Side Doors Open

### Rear End Doors Open (270 Degrees)

**Both Side Doors Open (270 Degrees)** 