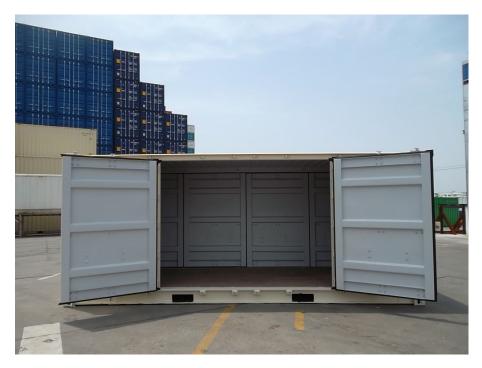

## All Doors Open

Two Middle Side Doors Open

4.Side Door Opening Dimensions:

Width:5846mm / Height:2189mm.

5. Internal Cubic Capacity:

30.2 Cubic Meters.

6.Ratings:

Max.Gross Weight: 24000kgs
Max.Payload: 20240kgs
Tare Weight: 3760kgs