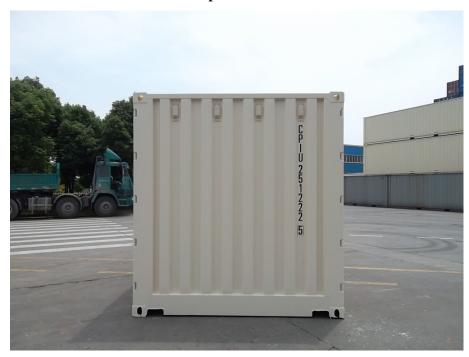

# 20' Both Sides Open Door (CPI)

## **Right Side Doors**



**Left Side Doors** 



#### **Front End Wall**

With 4 pcs of Vents



**Rear End Door** 



### Normal Lashing Rings At Both Side Door Header (10 PCS)



### Movable/Recessed Lashing Rings At Both Side Door Sill(10 PCS)



## All Doors Open



Two Middle Side Doors Open



### Rear End Doors Open (270 Degrees)



**Both Side Doors Open (270 Degrees)** 



#### Roof



**CSC Plate** 



#### Dimensions & Ratings

1.External Dimensions:

Length:6058mm / Width:2438mm / Height:2591mm.

2.Internal Dimensions:

Length:5898mm / Width:2224mm / Height:2302mm.

3.End Door Opening Dimensions:

Width:2114mm / Height:2189mm.

4.Side Door Opening Dimensions:

Width:5846mm / Height:2189mm.

5. Internal Cubic Capacity:

30.2 Cubic Meters.

6.Ratings:

Max.Gross Weight: 24000kgs
Max.Payload: 20240kgs
Tare Weight: 3760kgs