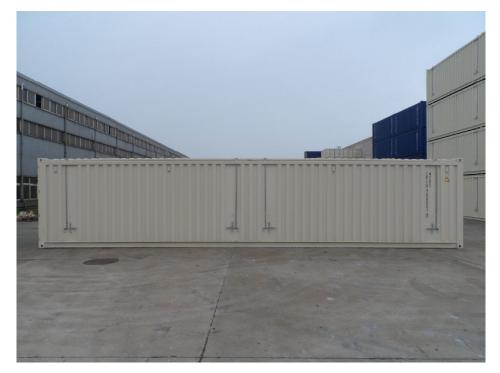

### Side View With Roof Locking Device

### **Roof Locking Device (Total Eight Sets At Both Sides)**

**Rear End Door** With Swing Door Header