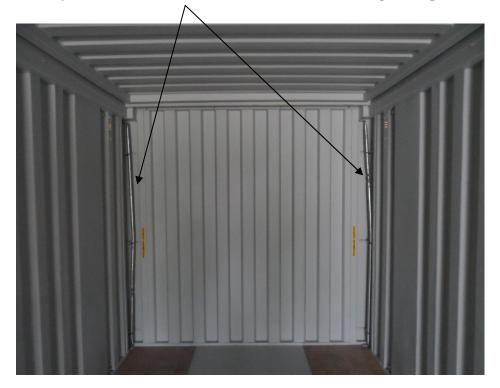

### **Roof Locking Device (Total Eight Sets At Both Sides)**

**Rear End Door** With Swing Door Header