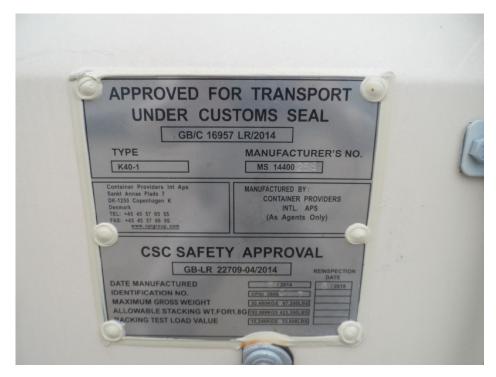

# **40' OTHT** (CPI)

#### With Wooden Floorboard

### Side View With Roof Locking Device



### **Roof Locking Device (Total Eight Sets At Both Sides)**





**Rear End Door** With Swing Door Header



#### **Steel Roof Frame**



# Composed By Two Assembly Steel Roof

# **Two Steel Roofs With Total Eight Lift Rings**





Each Side Wall With Four Ventilators





Two Adjustable Roof Bows Fastened at Interior During Transportation



#### **End Doors Open**



#### **CSC Plate**



# 45 Degrees Views





#### Dimensions & Ratings

1.External Dimensions: Length:12192mm / Width:2438mm / Height:2591mm.

2.Internal Dimensions: Length:12032mm / Width:2334mm / Height:2391mm.

3.End Door Opening Dimensions: Width:2340mm / Height:2262mm.

4.Metal Roof Opening Dimensions: Width:2212mm / Length:11704mm.

5.Internal Cubic Capacity: 67.1 Cubic Meters.

6.Ratings: Max.Gross Weight: 30480kgs Max.Payload: 25980kgs Tare Weight: 4500kgs