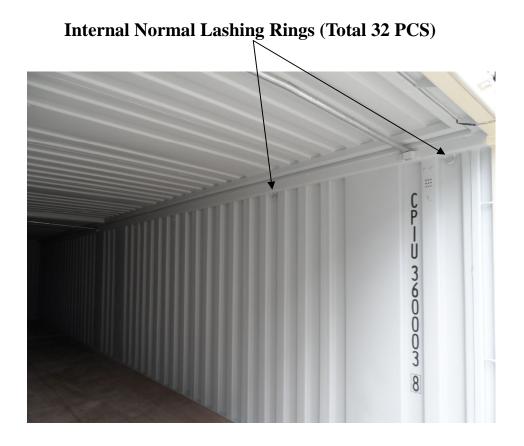

# **Two Steel Roofs With Total Eight Lift Rings**

Each Side Wall With Four Ventilators

Two Adjustable Roof Bows Fastened at Interior During Transportation