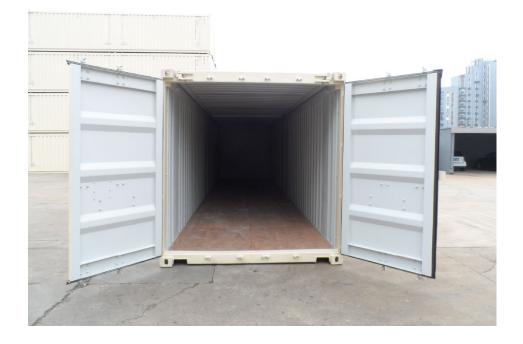

# **40' OTHT** (CPI)

#### With Wooden Floorboard

### Side View With Roof Locking Device



### **Roof Locking Device (Total Eight Sets At Both Sides)**





**Rear End Door** With Swing Door Header



#### **Steel Roof Frame**



# Composed By Two Assembly Steel Roof

# **Two Steel Roofs With Total Eight Lift Rings**





Each Side Wall With Four Ventilators





Two Adjustable Roof Bows Fastened at Interior During Transportation



#### **End Doors Open**



#### **CSC Plate**



# 45 Degrees Views





#### Dimensions & Ratings

1.External Dimensions: Length:12192mm / Width:2438mm / Height:2591mm.

2.Internal Dimensions: Length:12032mm / Width:2334mm / Height:2391mm.

3.End Door Opening Dimensions: Width:2340mm / Height:2262mm.

4.Metal Roof Opening Dimensions: Width:2212mm / Length:11704mm.

5.Internal Cubic Capacity: 67.1 Cubic Meters.

6.Ratings: Max.Gross Weight: 30480kgs Max.Payload: 25980kgs Tare Weight: 4500kgs