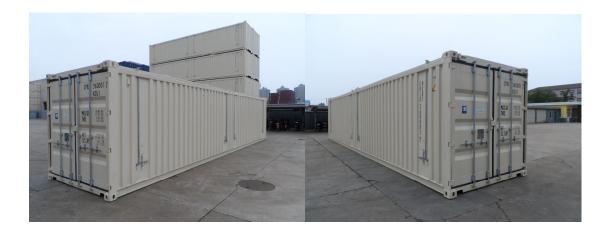

# **40' OTHT** (CPI)

### Side View With Roof Locking Device

### **Roof Locking Device (Total Eight Sets At Both Sides)**

**Rear End Door** With Swing Door Header