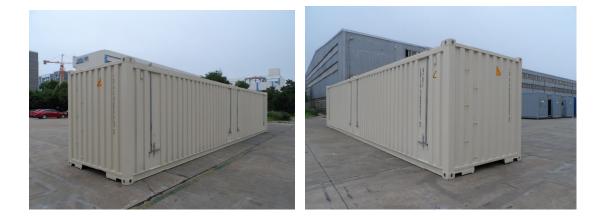

# **40' OTHT** (CPI)

#### With Wooden Floorboard

### Side View With Roof Locking Device



### **Roof Locking Device (Total Eight Sets At Both Sides)**





**Rear End Door** With Swing Door Header



#### **Steel Roof Frame**



# Composed By Two Assembly Steel Roof

# **Two Steel Roofs With Total Eight Lift Rings**





Each Side Wall With Four Ventilators





Two Adjustable Roof Bows Fastened at Interior During Transportation



#### **End Doors Open**



#### **CSC Plate**



# 45 Degrees Views





#### Dimensions & Ratings

1.External Dimensions: Length:12192mm / Width:2438mm / Height:2591mm.

2.Internal Dimensions: Length:12032mm / Width:2334mm / Height:2391mm.

3.End Door Opening Dimensions: Width:2340mm / Height:2262mm.

4.Metal Roof Opening Dimensions: Width:2212mm / Length:11704mm.

5.Internal Cubic Capacity: 67.1 Cubic Meters.

6.Ratings: Max.Gross Weight: 30480kgs Max.Payload: 25980kgs Tare Weight: 4500kgs