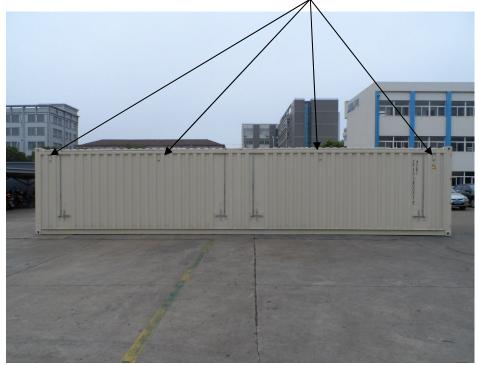

# **Two Steel Roofs With Total Eight Lift Rings**

Each Side Wall With Four Ventilators

Two Adjustable Roof Bows Fastened at Interior During Transportation