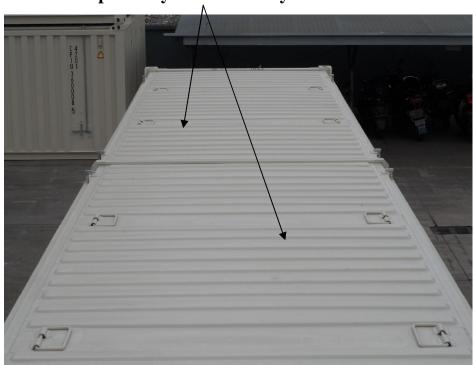

# **40' OTHT** (CPI)

#### With Wooden Floorboard

### Side View With Roof Locking Device



### **Roof Locking Device (Total Eight Sets At Both Sides)**





**Rear End Door** With Swing Door Header



#### **Steel Roof Frame**



# Composed By Two Assembly Steel Roof

# **Two Steel Roofs With Total Eight Lift Rings**





Each Side Wall With Four Ventilators





Two Adjustable Roof Bows Fastened at Interior During Transportation



#### **End Doors Open**



#### **CSC Plate**



# 45 Degrees Views





#### Dimensions & Ratings

1.External Dimensions: Length:12192mm / Width:2438mm / Height:2591mm.

2.Internal Dimensions: Length:12032mm / Width:2334mm / Height:2391mm.

3.End Door Opening Dimensions: Width:2340mm / Height:2262mm.

4.Metal Roof Opening Dimensions: Width:2212mm / Length:11704mm.

5.Internal Cubic Capacity: 67.1 Cubic Meters.

6.Ratings: Max.Gross Weight: 30480kgs Max.Payload: 25980kgs Tare Weight: 4500kgs