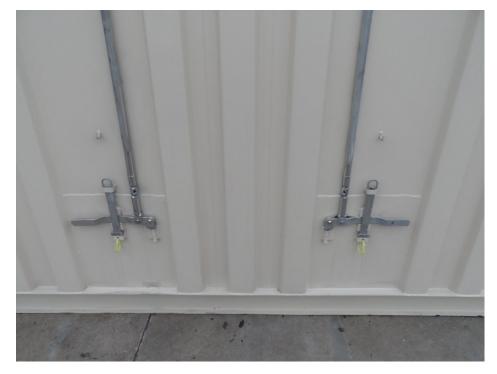

### **Roof Locking Device (Total Eight Sets At Both Sides)**

**Rear End Door** With Swing Door Header