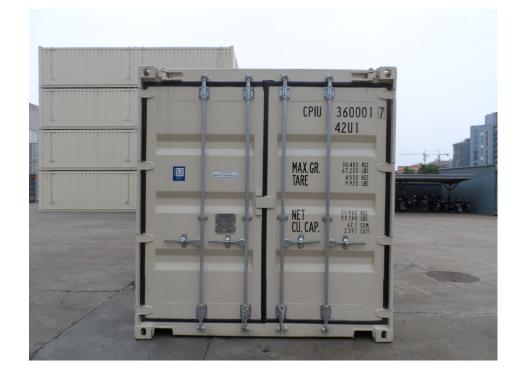

# **40' OTHT** (CPI)

#### With Wooden Floorboard

### Side View With Roof Locking Device



### **Roof Locking Device (Total Eight Sets At Both Sides)**





**Rear End Door** With Swing Door Header



#### **Steel Roof Frame**



# Composed By Two Assembly Steel Roof

# **Two Steel Roofs With Total Eight Lift Rings**





Each Side Wall With Four Ventilators





Two Adjustable Roof Bows Fastened at Interior During Transportation



#### **End Doors Open**



#### **CSC Plate**



# 45 Degrees Views





#### Dimensions & Ratings

1.External Dimensions: Length:12192mm / Width:2438mm / Height:2591mm.

2.Internal Dimensions: Length:12032mm / Width:2334mm / Height:2391mm.

3.End Door Opening Dimensions: Width:2340mm / Height:2262mm.

4.Metal Roof Opening Dimensions: Width:2212mm / Length:11704mm.

5.Internal Cubic Capacity: 67.1 Cubic Meters.

6.Ratings: Max.Gross Weight: 30480kgs Max.Payload: 25980kgs Tare Weight: 4500kgs