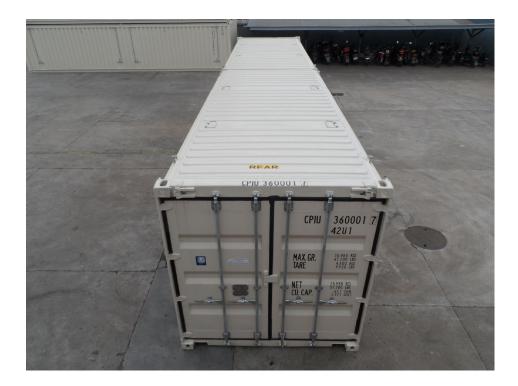

# **40' OTHT** (CPI)

#### With Wooden Floorboard

### Side View With Roof Locking Device



### **Roof Locking Device (Total Eight Sets At Both Sides)**





**Rear End Door** With Swing Door Header



#### **Steel Roof Frame**



# Composed By Two Assembly Steel Roof

# **Two Steel Roofs With Total Eight Lift Rings**





Each Side Wall With Four Ventilators





Two Adjustable Roof Bows Fastened at Interior During Transportation



#### **End Doors Open**



#### **CSC Plate**



# 45 Degrees Views





#### Dimensions & Ratings

1.External Dimensions: Length:12192mm / Width:2438mm / Height:2591mm.

2.Internal Dimensions: Length:12032mm / Width:2334mm / Height:2391mm.

3.End Door Opening Dimensions: Width:2340mm / Height:2262mm.

4.Metal Roof Opening Dimensions: Width:2212mm / Length:11704mm.

5.Internal Cubic Capacity: 67.1 Cubic Meters.

6.Ratings: Max.Gross Weight: 30480kgs Max.Payload: 25980kgs Tare Weight: 4500kgs