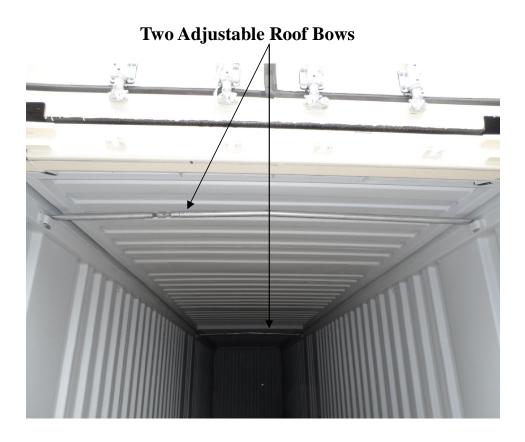

# **Two Steel Roofs With Total Eight Lift Rings**

Each Side Wall With Four Ventilators

Two Adjustable Roof Bows Fastened at Interior During Transportation