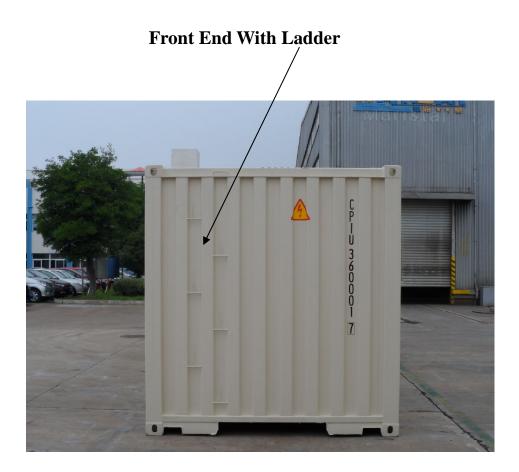

# **40' OTHT** (CPI)

#### With Wooden Floorboard

### Side View With Roof Locking Device



### **Roof Locking Device (Total Eight Sets At Both Sides)**





**Rear End Door** With Swing Door Header



#### **Steel Roof Frame**



# Composed By Two Assembly Steel Roof

# **Two Steel Roofs With Total Eight Lift Rings**





Each Side Wall With Four Ventilators





Two Adjustable Roof Bows Fastened at Interior During Transportation



#### **End Doors Open**



#### **CSC Plate**



# 45 Degrees Views





#### Dimensions & Ratings

1.External Dimensions: Length:12192mm / Width:2438mm / Height:2591mm.

2.Internal Dimensions: Length:12032mm / Width:2334mm / Height:2391mm.

3.End Door Opening Dimensions: Width:2340mm / Height:2262mm.

4.Metal Roof Opening Dimensions: Width:2212mm / Length:11704mm.

5.Internal Cubic Capacity: 67.1 Cubic Meters.

6.Ratings: Max.Gross Weight: 30480kgs Max.Payload: 25980kgs Tare Weight: 4500kgs